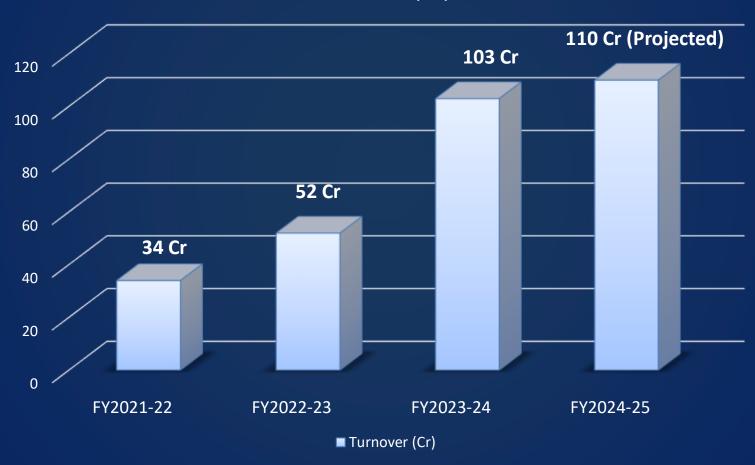

--------------------|
| 1    | SMAW Welding M/c           |
| 2    | MIG Welding M/c            |
| 3    | SAW Welding M/c            |
| 4    | Grinding M/c               |
| 5    | Core Cutter Drilling M/c   |
| 6    | Hand Cutting Torch         |
| 7    | Pug Cutting M/c            |
| 8    | Warpage M/c                |
| 9    | Shearing M/c               |
| 10   | Press Brake                |
| 11   | Power Press                |
| 12   | Rolling M/c                |
| 13   | Air Plasma CNC Cutting M/c |

| S No | Machine                     |
|------|-----------------------------|
| 14   | Column Drilling M/c         |
| 15   | Mobile Cranes               |
| 16   | Gantry/EOT Cranes           |
| 17   | Diesel Generator for Backup |

## FINANCIAL PERFORMANCE



#### Turnover (Cr)



### ISO COMPLIANT

CONTRACTOR CONTRACTOR





#### Certificate of Registration

#### TRICHY FAB CLUSTER PRIVATE LIMITED

NO: L22A, 1 ST FLOOR, ELECTRICAL AND ELECTRONICS ESTATE, THUVAKUDI, TRICHY - 620 015, TAMILNADU, INDIA

has been assessed and Certified by Otabu Certification Pvt. Ltd. as meeting the requirements of:

ISO 9001:2015

Quality Management System

For the following scope of activities:

PROCUREMENT AND SUPPLY OF FABRICATED STEEL STRUCTURES, SPARES AND ACCESSORIES FOR THERMAL POWER PLANTS, ENGINEERING INDUSTRIES AND PRE FABRUILDINGS

Issue No : 01 Date of Certification: 06 April 2024 1st Surveillance Due: 07 April 2025 Revision No ( ) : NA 2nd Surveillance Due: 07 April 2026 Recertification Due: 07 April 2027 losses in the committee remarked in several for recent department